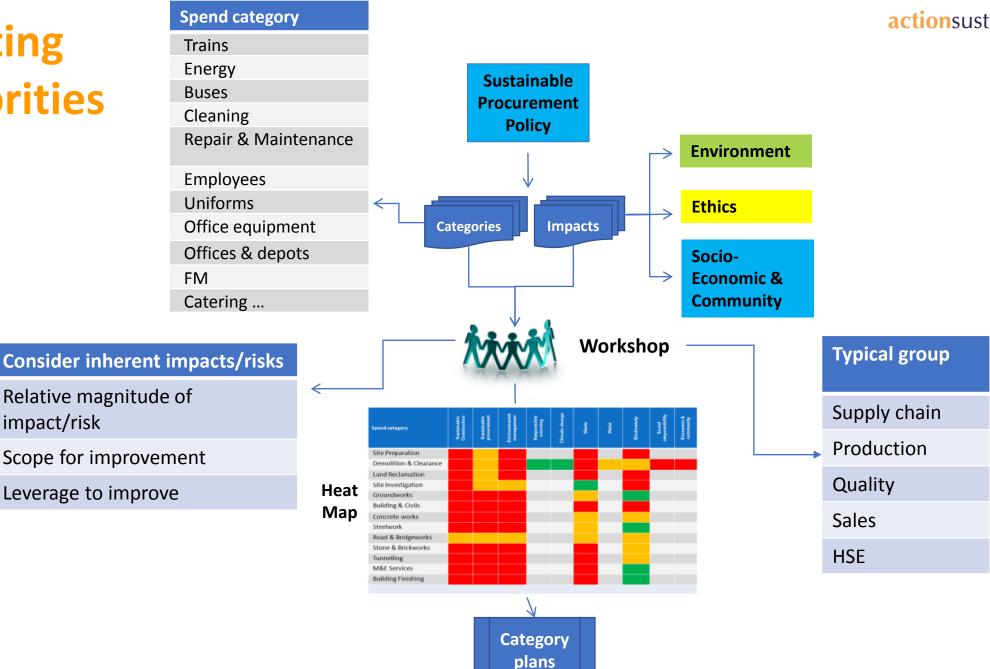

## Setting **Priorities**

impact/risk

### **Exercise**

- In groups:
  - Set out your primary sustainability objectives
  - Set out a selection of your key categories of supply
  - Draw them on a matrix
  - Colour Red for high impact, Amber for medium impact, Green for low impact