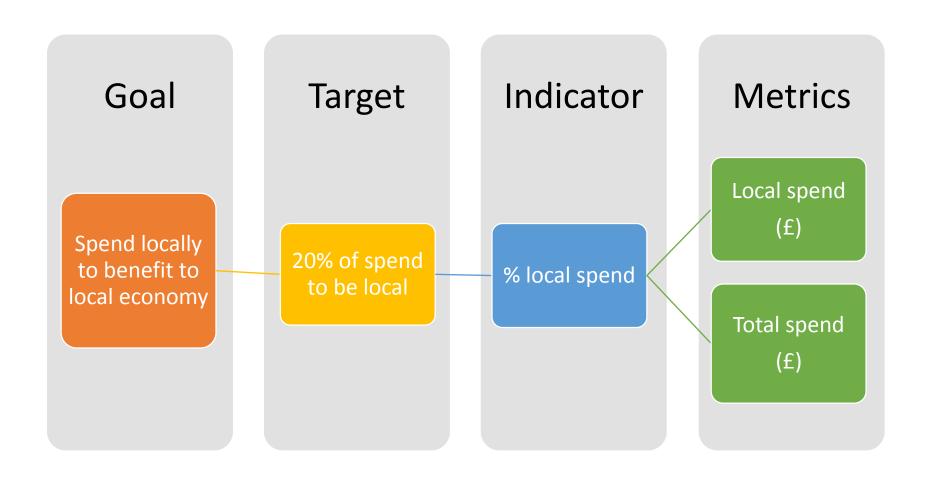

| W.,                    |



Metrics.

Where do we start?

## Language is important



There can be lots of terms thrown around









Goal!



Indicator





Metric

### Language is important





## Language is important





### How?



- 1. Total timber
- 2. Spend with small medium enterprises
- 3. Increase hours worked by apprentices
- 4. Hours worked by apprentices
- 5. % hours worked by apprentices
- 6. Ensure timber purchased is certified
- 7. 40% spend with SMEs

- 8. % FSC/PEFC certified timber
- 9. % SME spend
- 10. Timber certified
- 11. Increase SME spend
- 12. 3% hours work by apprentices
- 13. 100% certified timber
- 14. Total spend
- 15. Hours worked by total workforce onsite



### Collecting data and evidencing performance

#### **Group exercise**



## **Types of indicator**



- Management / process indicator or metric
- Input indicator or metric
- Output indicator or metric
- Outcome / impact indicator or metric

## **Types of indicator**



- "Management" / "process" indicator
  - Progress