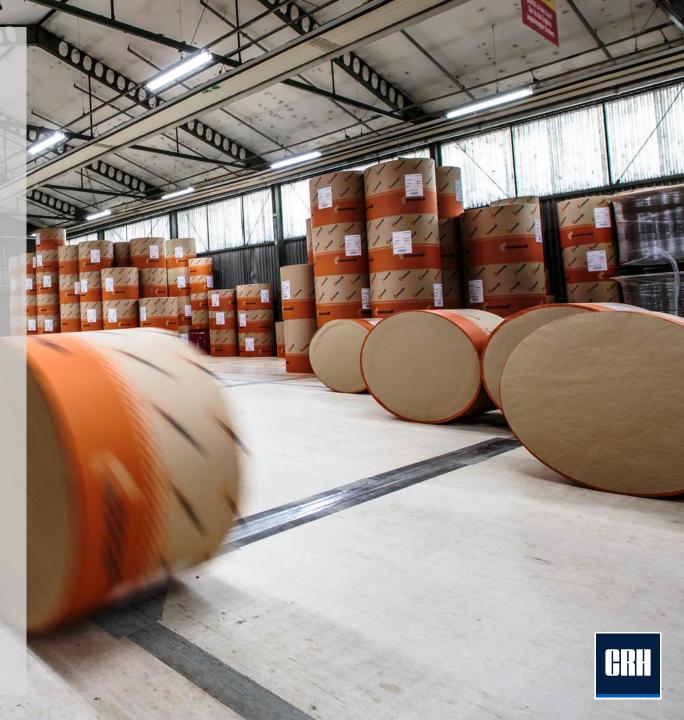

# Integrating CSR into the Global Paper Bags Tender

As the Procurement 5 Streams strategy continues to deliver Paper Bags is an area where we have been able to organise for success. CRH uses 300 million paper bags world wide to package our products which consumes 20,000 tonnes of paper – this equates to a spend of €46m and half a million trees.

The category team have undertaken a risk and priority analysis of the CSR impacts and built these requirements in to the tendering process they concluding. After ensuring that our minimum expectations are met they ensure CRH captures the sustainability performance and innovation of the market leaders to optimise paper weights used while maintaining the integrity of the bag. The team are challenging others to build their capacity to meet the highest environmental and forestry standards through increased competition and supplier relationship management.

### **Targets**

Sourced to FSC/PEFC or Equivalent standard

| 2017 | 2018 | 2020 |
|------|------|------|
| 18   | 40   | 100  |