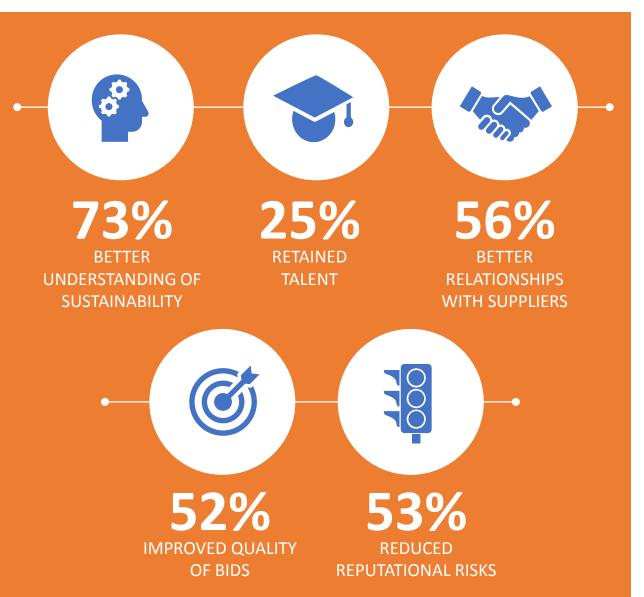

## **IMPACT ON SUSTAINABILITY**

37%

reduced carbon emissions

48% agree the School helped achieve this

40%

agree the

agree the School helped achieve this

63%

increased modern slavery understanding

agree the School helped achieve this

37%

increased understanding of fairness, inclusion & respect

85% agree the School helped achieve this

increased community engagement

66% agree the School helped achieve this

increased understanding of responsible sourcing

81% agree the School

helped achieve this

increased apprentice numbers

44%
agree the School
helped achieve this

improved air quality

54% agree the School helped achieve this

reduced water consumption

50%
agree the School
helped achieve this