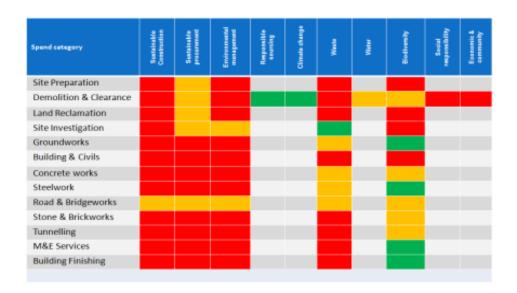

## Setting **Priorities**

impact/risk

### **Exercise**

- In groups:
  - Set out your primary sustainability objectives
  - Set out a selection of your key categories of supply
  - Draw them on a matrix
  - Colour Red for high impact, Amber for medium impact, Green for low impact