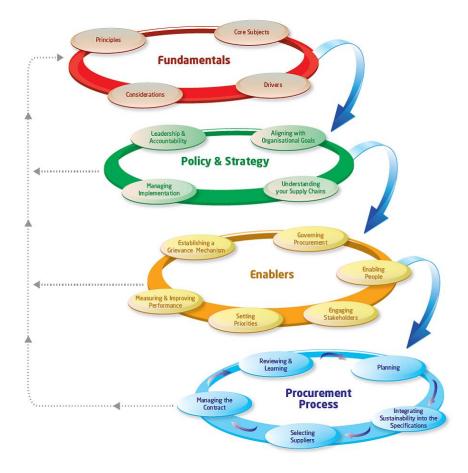

### 1. Fundamentals

The new website with online Gap Analysis tool will be available April 2019

ISQ 20400.org

3.3. Stakeholde Engagement