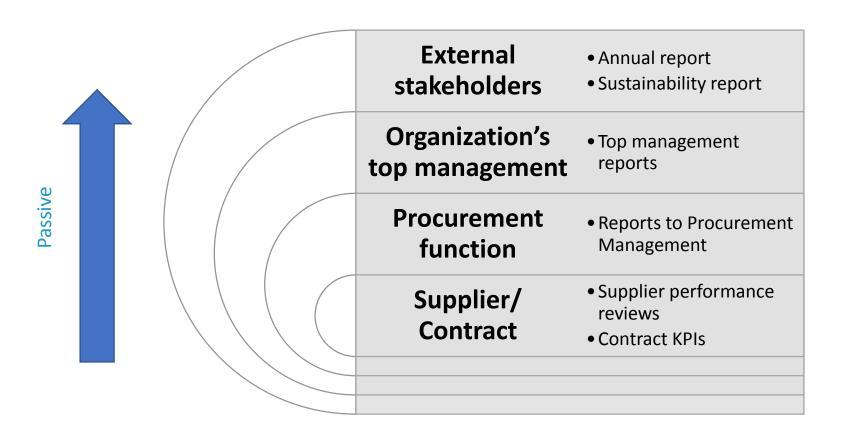

But what exactly do we mean by 'performance measurement and management'?

### 'Reports' v. 'Performance Management'

|         |  | External stakeholders         | <ul><li>Annual report</li><li>Sustainability report</li></ul>            |
|---------|--|-------------------------------|--------------------------------------------------------------------------|
| 0)      |  | Organization's top management | • Top management reports                                                 |
| Passive |  | Procurement function          | <ul> <li>Reports to Procurement<br/>Management</li> </ul>                |
|         |  | Supplier/<br>Contract         | <ul><li>Supplier performance<br/>reviews</li><li>Contract KPIs</li></ul> |
|         |  |                               |                                                                          |

Lets revisit this

'Reports' v. 'Performance Management'