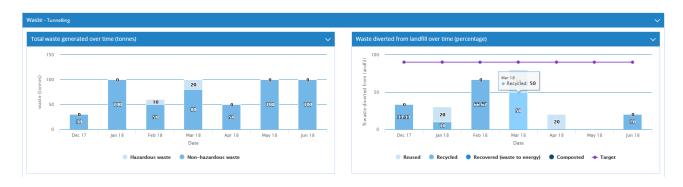

## **Contract and supplier management**

- The London 2012 Olympics seriously enforced sustainability requirements through their construction supply chain and required monthly reports from all suppliers.
- Sustainability performance was integrated into a sophisticated risk management process.
- There was no online product to enable this to happen. This gave rise to a spreadsheet jungle and inspired us to develop our Sustainability Tool.
- It also helped tier 1 contractors to understand that their supply chains need capacity development to be competent to deliver challenging sustainability objectives.