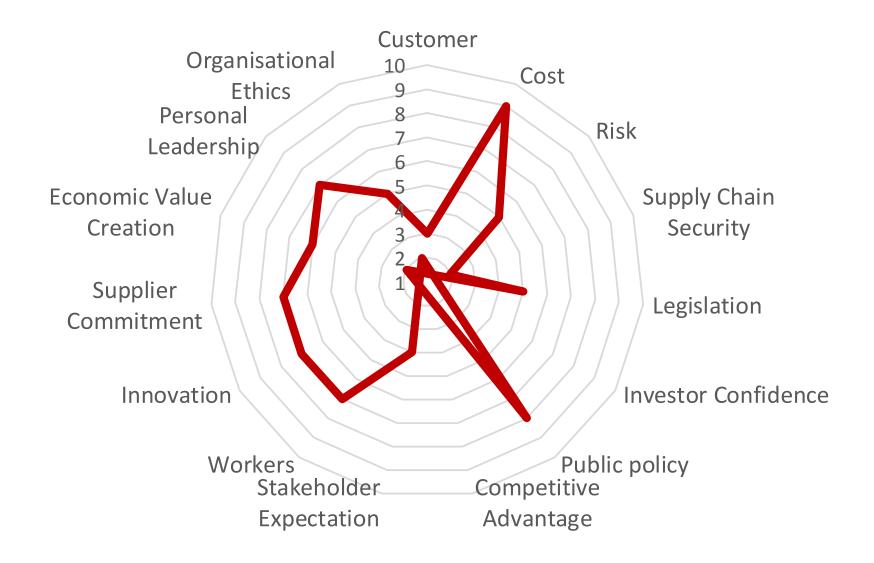

-----|------|
| 18   | 40   | 100  |













## **Contract and supplier management**

- The London 2012 Olympics seriously enforced sustainability requirements through their construction supply chain and required monthly reports from all suppliers.
- Sustainability performance was integrated into a sophisticated risk management process.
- There was no online product to enable this to happen. This gave rise to a spreadsheet jungle and inspired us to develop our Sustainability Tool.
- It also helped tier 1 contractors to understand that their supply chains need capacity development to be competent to deliver challenging sustainability objectives.









One size does not fit all.

— Frank Zappa —

AZ QUOTES



## **Organisational Drivers**





## **Organisational Drivers - result**





# BEST PRACTICE

Stagecoach: 100% of busses have low-entry access.

Heathrow Airport: have a long established and co-ordinated approach towards local procurement, which includes activities to encourage local businesses to tender for work such as meet the buyer events. Of note it has a yearly business summit to engage with local employers and SMEs.



**LOCOG:** for the 2012 London Olympics all suppliers were requested to use the Diversity Works for London Gold Standard Diversity Tool to measure their diversity and inclusion performance against best practice standards.

Commbus is an initiative in the Blaby district (Leicestershire) which offers a door to door 5 days a week service from many villages to local shopping centres and places of interest. It is a charity, staffed by volunteer