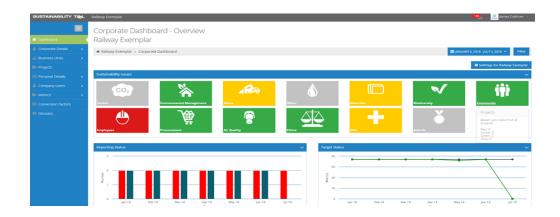

## **Contract and supplier management**

- The London 2012 Olympics seriously enforced sustainability requirements through their construction supply chain and required monthly reports from all suppliers.
- Sustainability performance was integrated into a sophisticated risk management process.
- There was no online product to enable this to happen. This gave rise to a spreadsheet jungle and inspired us to develop our Sustainability Tool.
- It also helped tier 1 contractors to understand that their supply chains need capacity development to be competent to deliver challenging sustainability objectives.